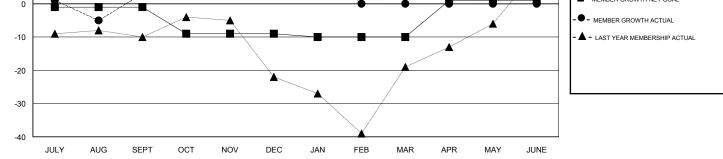

## STEVE ANTON LOCATION ILLINOIS GMT CA GMT: Clubs Members RESULTS FOR 2017-2018 RESULTS FOR 2017-2018 NEW CLUB GOAL NEW CLUBS DROPPED CLUBS MEMBER GROWTH NET MEMBER GROWTH DROPPED QUARTER QUARTER GOAL ACTUAL MEMBERS ACTUAL (including transfers) 0 1 1 -1 63 58 JULY/AUG/SEPT JULY/AUG/SEPT 0 0 0 -8 45 40 OCT/NOV/DEC OCT/NOV/DEC 0 0 0 20 13 -1 JAN/FEB/MAR JAN/FEB/MAR 1 0 0 0 0 11 APR/MAY/JUNE APR/MAY/JUNE GOALS AND ACTUAL NEW CLUBS CUMULATIVE 1 0.8 CURRENT YEAR GOALS FOR NEW CLUBS 0.6 CURRENT YEAR ACTUAL NEW CLUBS LAST YEAR ACTUAL NEW CLUBS 0.4